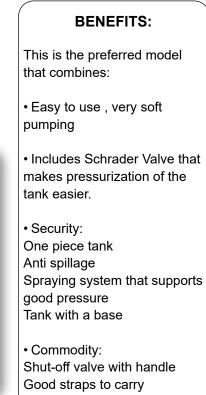

- Even when it looks like a normal sprayer this particular model is built to resist solvents becuase of the materials and FPM seals.
- Very strong tank, designed to last long, also light to be carried easily.
- The hose on the compression sprayers connects to the tank for the lower side to guarantee a full discharge of the liquid. It includes a spring that helps the hose not to get clogged.
- The compression and the backpack pumping system made of polypropylene assures a long service without problems and low maintenance needed.
- The spray wand and the nozzle are made of brass and shut-off valve connected to the hose.
- This model includes a Schrader valve that will allow the user to pressurize the sprayer in an easier way.