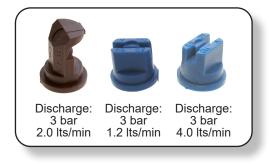

| SPECIFICATIONS   | DESCRIPTION               |
|------------------|---------------------------|
| Working pressure | 22 - 36 psi 1.5 - 2.5 bar |
| Aprox. Weight    | 6.8 lb                    |
| Hose             | Polyetylene 4.9 ft        |
| Shut-off valve   | Robust and trustfull      |
| Spray wand       | Brass 20.5"               |
| Nozzle           | Brass adjustable          |