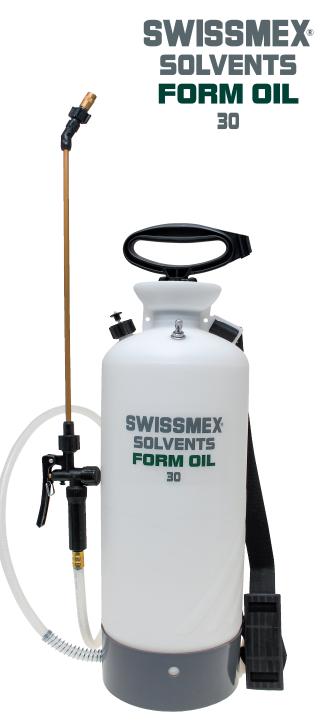

## CONSTRUCTION COMPRESSION AND BACKPACK SPRAYERS – SOLVENTS / FORM OIL

Designed to resist the application of solvents in the construction like solvents and form oils, xylene and toluene, acrylic, concrete cures and sealers among other solvents in construction.

- Even when it looks like a normal sprayer this particular model is built to resist solvents becuase of the materials and FPM seals.
- Very strong tank, designed to last long, also light to be carried easily.
- The hose on the compression sprayers connects to the tank for the lower side to guarantee a full discharge of the liquid. It includes a spring that helps the hose not to get clogged.
- The compression and the backpack pumping system made of polypropylene assures a long service without problems and low maintenance needed.
- The spray wand and the nozzle are made of brass and shut-off valve connected to the hose.
- This model includes a Schrader valve that will allow the user to pressurize the sprayer in an easier way.

## **TECNICAL CHARACTERISTICS**

| SPECIFICATIONS      | DESCRIPTION                        |
|---------------------|------------------------------------|
| N° Cat.             | 322320                             |
| Total tank capacity | 3.5 gal                            |
| Capacity of use     | 2.3 gal                            |
| Straps              | Polyester non absorbent 1.5" width |
| Pumping system      | Compression                        |
| Piston sleeve       | Elastomer 1.4 "                    |

| SPECIFICATIONS   | DESCRIPTION               |
|------------------|---------------------------|
| Working pressure | 22 - 36 psi 1.5 - 2.5 bar |
| Aprox. Weight    | 6.8 lb                    |
| Hose             | Polyetylene 4.9 ft        |
| Shut-off valve   | Robust and trustfull      |
| Spray wand       | Brass 20.5"               |
| Nozzle           | Brass adjustable          |