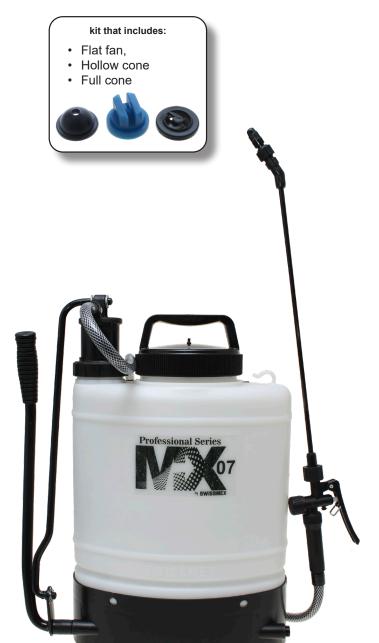

## **BACKPACK SPRAYER**

Ideal for use in greenhouses, agriculture, landscaping, livestock farming, forestry and pest control.

- Ideal for use under the most demanding conditions thanks to the top quality materials and workmanship used to manufacture the sprayer.
- Multipurpose design makes this sprayer perfect for a variety of formula applications.
- Robust, high output pumping system requires less effort from the operator.
- · High-quality materials that are corrosion resistant for long life.
- Tank mouth with deep strainer that reduces the risk of spillage when filling.
- Tank lid with carrying handle and wand clips to make transportation and storage easy. One-way ventilation valve in tank lid prevents the operator from getting splashed by formula.
- Mechanical agitation keeps the formula mixed during spraying.
   It can be removed when not needed.
- Ergonomic pump handle folds upright for transportation and storage.
- Precision adjustable plastic spray nozzle provides spray patterns from fine mist to jet stream.
- Double-braided fiber-reinforced vynil hose, is chemically resistant and flexible.
- Heavy-duty flow control with large filter for trouble-free spraying.
- · Padded shoulder straps allow a fatigue-free spraying.
- · Central attachement keeps the sprayer well-ballanced.
- Minimal maintenance required. Most service can be performed without tools.
- A wide assortment of accesorioes is available to enhance your spraying performance.