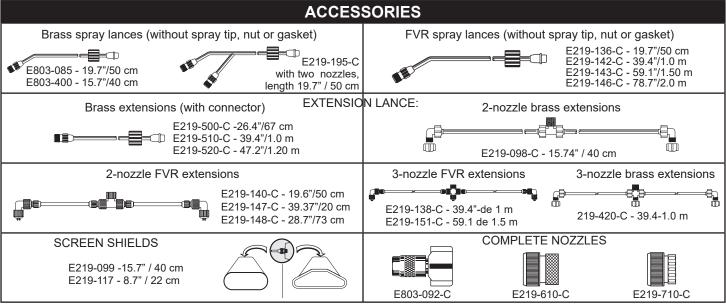

ouble-free spraying.
- · Padded shoulder straps allow a fatigue-free spraying.
- · Central attachement keeps the sprayer well-ballanced.
- Minimal maintenance required. Most service can be performed without tools.
- A wide assortment of accesorioes is available to enhance your spraying performance.















Pumping handle with two positions: Pumping and transportation / storage.

Powder-coated pump handle resists corrosion.

One-piece tank prevents leaks. HDPE with UV inhibitor for long life.



Hermetic tank lid seal prevents spillage.

Deep strainer provides faster, spill-free filling.

Heavy-duty flow control with large filter for trouble free spraying.

Comfort to enhance the operator's when spraying, the tank is ergonomic; the straps are chemically resistant, thick and wide.





## **TECHNICAL DATA**

| <b>ESPECIFICATIONS</b> | DESCRIPTION                               |
|------------------------|-------------------------------------------|
| Tank capacity          | 4 gal / 15L                               |
| Carrying Straps        | Cushioned                                 |
| Pumping system         | Internal piston with agitator             |
| Hose                   | Fiber vinyl-reinforced 3/8 inch (95.25mm) |
| Shut-off valve         | Professional ergonomic with filter        |
| Spray wand             | Fiberglass 20.5 inch /52 cm               |

| SPECIFICATIONS                      | DESCRIPTION                    |
|-------------------------------------|--------------------------------|
| Nozzle                              | Adjustable plastic