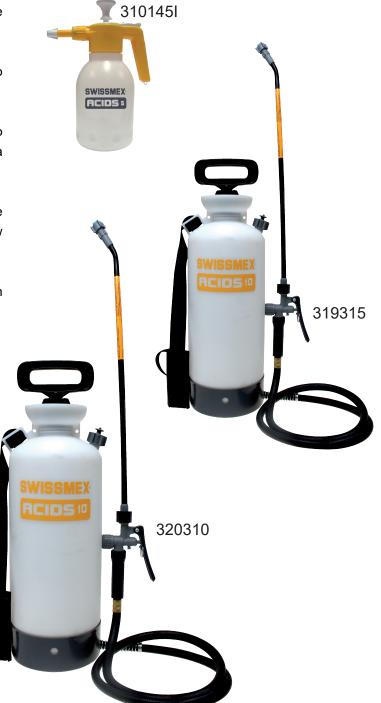

## 3101451,319315,320310

0.53 gal, 1.9 gal, 2.4 gal 1.5 L, 5 L, 6 L

## **TECHNICAL CHARACTERISTICS**

| SPECIFICATIONS      | DESCRIPTION               |                                    |         |
|---------------------|---------------------------|------------------------------------|---------|
| N° Cat.             | 310145I                   | 319315                             | 320310  |
| Total tank capacity | 0.53 gal                  | 1.9 gal                            | 2.4 gal |
| Capacity of use     | 0.4 gal                   | 1.3 gal                            | 1.6 gal |
| Straps              | N/A                       | Polyester non absorbent 1.5" width |         |
| Pumping system      | Compression               |                                    |         |
| Piston sleeve       | N/A                       | Elastomer 1.4"                     |         |
| Working pressure    | 22 - 36 psi 1.5 - 2.5 bar |                                    |         |
| Aprox. Weight       | 1 lb                      | 5 lb                               | 5.3 lb  |
| Hose                | N/A                       | EPDM 38 "                          |         |
| Shut-off valve      | N/A                       | Professional ergonomic with filter |         |
| Spray wand          | N/A                       | PVC 24.8"                          |         |
| Nozzle              | N/A                       | Plastic: fan                       |         |