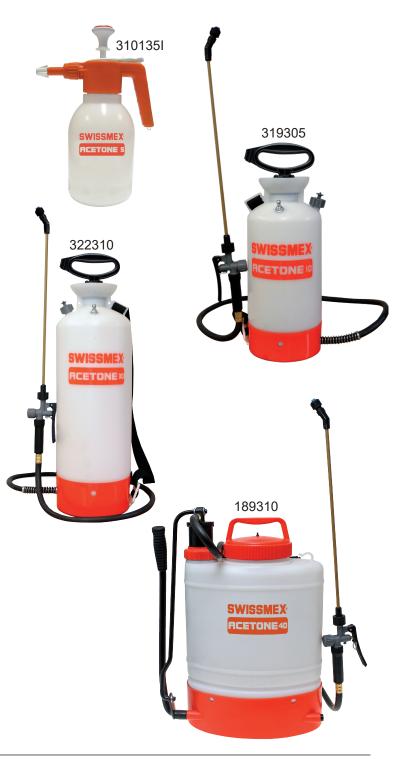

# CONSTRUCTION COMPRESSION **SPRAYERS – ACETONE**

Designed to resist the application of acetone in the construction like acetone concrete sealers, acetone deco concrete stains and low voc acetone solvents.

- Even when the look like normal sprayers this particular models are built to resist acetone because of the materials and EPDM seals.
- Very strong tank, designed to last long, also light to be carried easily.
- The hose connects to the tank for the lower side to guarantee a full discharge of the liguid. It includes a spring that helps the hose not to get clogged.
- The compression system made of polypropylene assures a long service without problems and low maintenance needed.
- The spray wand is made of brass, plastic flat fan nozzle and shut-off valve with filter.
- You can pressurize the tank with an external air font in has a shredder valve.

# **TECHNICAL CHARACTERISTICS**

| SPECIFICATIONS      |          | DESCRIPTION                        |         |                              |
|---------------------|----------|------------------------------------|---------|------------------------------|
| N° Cat.             | 3101351  | 319305                             | 322310  | 189310                       |
| Total tank capacity | 0.53 gal | 1.9 gal                            | 3.5 gal | 3.9 gal                      |
| Capacity of use     | 0.4 gal  | 1.3 gal                            | 2.3 gal | 3.9 gal                      |
| Straps              | N/A      | Polyester non absorbent 1.5" width |         |                              |
| Pumping system      |          | Compression                        |         | Piston                       |
| Piston sleeve       | N/A      | Elastomer 1.4 "                    |         |                              |
| Working pressure    |          | 22 - 36 psi 1.5 - 2.5 bar          |         | 87 psi - 6 bar               |
| Aprox. Weight       | 1 lb     | 5 lb                               | 6.8 lb  | 11 lb                        |
| Hose                | N/A      | EPDM 38 "                          |         |                              |
| Shut-off valve      | N/A      | Professional ergonomic with filter |         | N/A                          |
| Spray wand          | N/A      | Brass 20.5"                        |         |                              |
| Nozzle              | N/A      | Plastic: fan and holo cone         |         | Fan tip plus hollow cone tip |