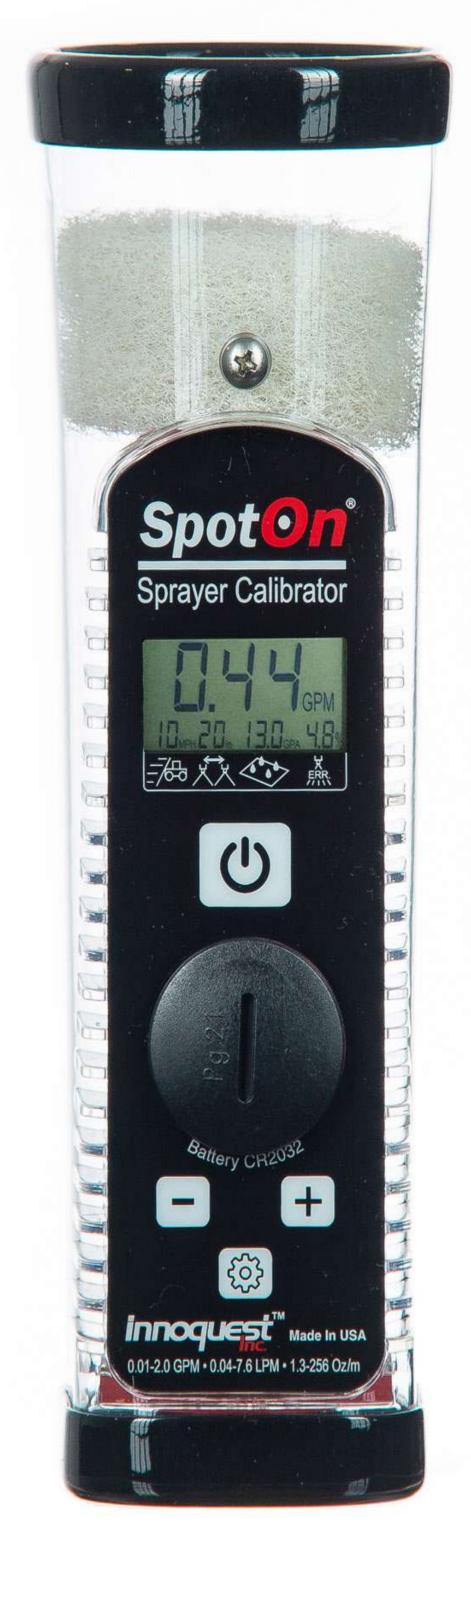

## **FEATURES**

- No calculations or app download required:
   Automatically calculates and displays tip flow rate in GPM, LPM, oz/min, tip wear in %, and application rate in GPA/LPH (just enter your speed and nozzle spacing).
- Fast and simple operation:
   Readings in about 10 seconds per tip.
- Quickly find worn spray nozzle tips: Industry guidelines recommend tip replacement once flow rate exceeds that of the new tip by 10%.
- Accurately measure true tip flow rate:
   Today's high-tech sprayers can only be properly calibrated and confirmed with this knowledge.

## NEW.

- Automatically calculates tip wear in % and application rate in GPA/LPH
- Increased capacity and accuracy over previous model

| Range:               | 0.02 – 2.25 GPM, 0.08 – 8.52 LPM, 3 – 288 oz/min (GPM in US Gallons) |
|----------------------|----------------------------------------------------------------------|
| Accuracy:            | +/- 2% or 1 Digit                                                    |
| Resolution:          | 0.01 GPM, 0.01 L/min, 1 oz/min                                       |
| Fluid Compatibility: | Water & Water Based Solutions Only                                   |
| Battery:             | CR2032 Included (3 Year Battery Life)                                |
| Size:                | 3" (7.6 cm) Dia x 8.75" (22 cm) Tall                                 |
| Weight:              | 0.6 lbs (272 g)                                                      |