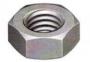

4 Screw, Hex Head Bolt, 10mm-1.5 x20mm Length (F)

8 Zinc-Plated Steel Flat Washer, M10 Screw Size, 10.5mm ID, 20.0mm OD (G)

4 Zinc-Plated Steel Hex Nut, Class 8, M10 x 1.5 Thread Size, 17mm Wide, 8mm High (H)