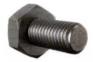

4 Screw, Hex Head Bolt, 10mm-1.5 x20mm Length (F)

8 Zinc-Plated Steel Flat Washer, M10 Screw Size, 10.5mm ID, 20.0mm OD (G)

4 Zinc-Plated Steel Hex Nut, Class 8, M10 x 1.5 Thread Size, 17mm Wide, 8mm High (H)