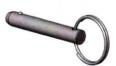

- 1. To prepare your new Potwheelz for use, remove frame from its shipping container and insure all parts on this list are included before proceeding. You will need two adjustable wrenches or a socket wrench.
- 2. Begin with the Frame (A) and slide plastic washer (C) onto axle, slide the wheel (B) onto axle, slide, slide on another plastic washer (C). Slide on plastic washer (C) then insert cotter pin (D) into hole in axle. Push in until it locks. Repeat process for second wheel.
- 3. Position caster **(E)** under footplate and line up holes. Slide steel washer **(G)** onto hex head bolt **(F)** and then insert into hole from the top slide of footplate. Slide additional steel washer **(G)** to underside of hex bolt and thread hex nut **(H)** until finger tight. Repeat the same process for the 3 other bolts. Tighten all 4 bolts with an adjustable wrenches and/or socket wrench.
- 4. Raise handle of from the folded position and align holes and insert quick release pin (1) into hole.

5. Potwheelz is now ready to use. When done you may pull the quick release pin (I) out and lower handle for easy storage.

Wire Lanyard w/Quick Release Pin, Steel, Zinc Plated (I)