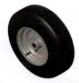

## QTY DESCRIPTION

1 Potwheelz Steel Frame with Oval Base (A)

2 13" Wheel w/ 19mm DIA Hub (B)

4 Nylon Washers, Bearing Protectors (C)

- Zinc-Plated Steel Re-useable Cotter Pins, Hairpin, 5/8"-7/8" Pin Diameter, 2-1/2 Length (D)
- 1 5" Caster Wheel, Fixed (E)