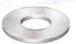

4 Screw, Hex Head Bolt, 10mm-1.5 x20mm Length (F)

8 Zinc-Plated Steel Flat Washer, M10 Screw Size, 10.5mm ID, 20.0mm OD (G)

4 Zinc-Plated Steel Hex Nut, Class 8, M10 x 1.5 Thread Size, 17mm Wide, 8mm High (H)