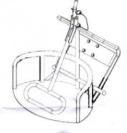

- 1. To prepare your new Potwheelz for use, remove frame from its shipping container and insure all parts on this list are included before proceeding. You will need two adjustable wrenches or a socket wrench.
- 2. Begin with the Frame (A) and slide plastic washer (C) onto axle, slide the wheel (B) onto axle, slide, slide on another plastic washer (C). Slide on plastic washer (C) then insert cotter pin (D) into hole in axle. Push in until it locks. Repeat process for second wheel.
- 3. Position caster **(E)** under footplate and line up holes. Slide steel washer **(G)** onto hex head bolt **(F)** and then insert into hole from the top slide of footplate. Slide additional steel washer **(G)** to underside of hex bolt and thread hex nut **(H)** until finger tight. Repeat the same process for the 3 other bolts. Tighten all 4 bolts with an adjustable wrenches and/or socket wrench.
- 4. Raise handle of from the folded position and align holes and insert quick release pin (1) into hole.

5. Potwheelz is now ready to use. When done you may pull the quick release pin (I) out and lower handle for easy storage.