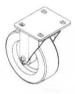

## QTY DESCRIPTION

1 Potwheelz Steel Frame with Oval Base (A)

2 13" Wheel w/ 19mm DIA Hub (B)

4 Nylon Washers, Bearing Protectors (C)

- Zinc-Plated Steel Re-useable Cotter Pins, Hairpin, 5/8"-7/8" Pin Diameter, 2-1/2 Length (D)
- 1 5" Caster Wheel, Fixed (E)