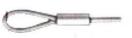

- 1. To prepare your new Potwheelz for use, remove frame from its shipping container and insure all parts on this list are included before proceeding. You will need two adjustable wrenches or a socket wrench.
- 2. Begin with the Frame (A) and slide plastic washer (C) onto axle, slide the wheel (B) onto axle, slide, slide on another plastic washer (C). Slide on plastic washer (C) then insert cotter pin (D) into hole in axle. Push in until it locks. Repeat process for second wheel.
- 3. Position caster **(E)** under footplate and line up holes. Slide steel washer **(G)** onto hex head bolt **(F)** and then insert into hole from the top slide of footplate. Slide additional steel washer **(G)** to underside of hex bolt and thread hex nut **(H)** until finger tight. Repeat the same process for the 3 other bolts. Tighten all 4 bolts with an adjustable wrenches and/or socket wrench.
- 4. Raise handle of from the folded position and align holes and insert quick release pin (1) into hole.

5. Potwheelz is now ready to use. When done you may pull the quick release pin (I) out and lower handle for easy storage.

Wire Lanyard w/Quick Release Pin, Steel, Zinc Plated (I)