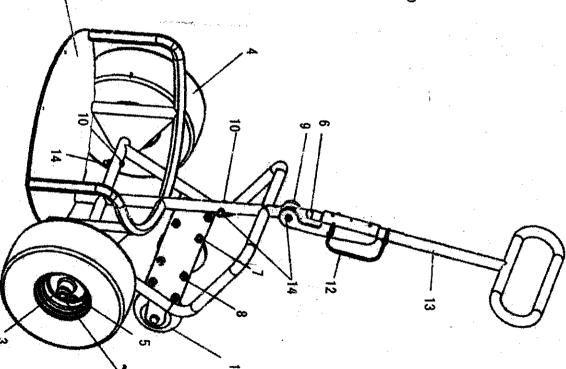

## POTWHEELZ ASSEMBLY INSTRUCTIONS

Part # QTY DESCRIPTION

| 7                         | 0.                  | O                    | 4              | ω            | N          |                   |  |
|---------------------------|---------------------|----------------------|----------------|--------------|------------|-------------------|--|
| 00                        | <u>-</u>            | N                    | N              | 4            | N          |                   |  |
| HEX HEAD BOLT, M10 X 30MM | ROD, HANDLE SUPPORT | COTTER PIN - HAIRPIN | WHEEL AND TIRE | STEEL WASHER | AXLE SHAFT | MEDIUM-POTZWHEELZ |  |

LOCKNUT; NYLON INSERT, M10
HEX HEAD BOLT, M8 X 50MM
HEX HEAD BOLT, M8 X 40MM

CASTERS

8MM X 40MM QUICK RELEASE PIN WITH WIRE LANYARD HANDLE ASSEMBLY

LOCKNUT, NYLON INSERT, MB