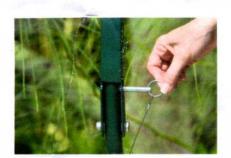

- 1. To prepare your new Potwheelz for use, remove frame from its shipping container and insure all parts on this list are included before proceeding. You will need two adjustable wrenches or a socket wrench.
- 2. Begin with the Frame (A) and slide plastic washer (C) onto axle, slide the wheel (B) onto axle, slide, slide on another plastic washer (C). Slide on plastic washer (C) then insert cotter pin (D) into hole in axle. Push in until it locks. Repeat process for second wheel.
- 3. Position caster **(E)** under footplate and line up holes. Slide steel washer **(G)** onto hex head bolt **(F)** and then insert into hole from the top slide of footplate. Slide additional steel washer **(G)** to underside of hex bolt and thread hex nut **(H)** until finger tight. Repeat the same process for the 3 other bolts. Tighten all 4 bolts with an adjustable wrenches and/or socket wrench.
- 4. Raise handle of from the folded position and align holes and insert quick release pin (1) into hole.

5. Potwheelz is now ready to use. When done you may pull the quick release pin (I) out and lower handle for easy storage.