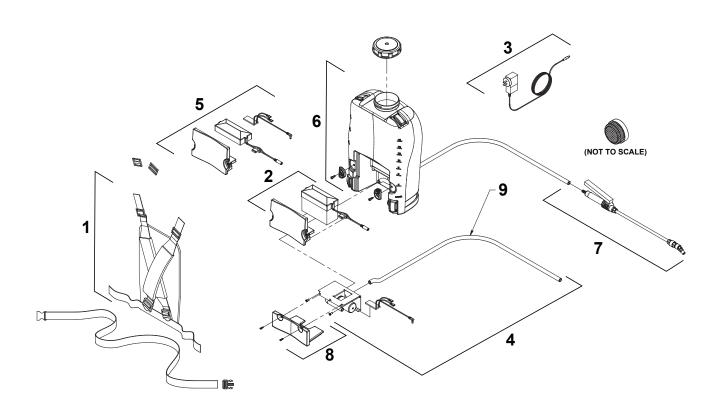

## **Spare Parts Kits**

| Item # | Kit           | Part Number | Includes                                                              |
|--------|---------------|-------------|-----------------------------------------------------------------------|
| 1      | Harness Kit   | 94-534-00   | Shoulder Harness                                                      |
| 2      | Battery Pack  | 94-536-00   | Complete Battery Pack<br>Assembly                                     |
| 3      | Wall Charger  | 94-537-00   | Wall Charger and Cable                                                |
| 4      | Pump Assembly | 94-538-00   | Complete Pump Assembly<br>with Inlet and Outlet<br>Hoses and Hardware |
| 5      | PC Board      | 94-539-00   | PCB with Wire Harness                                                 |
| 6      | Sprayer Tank  | 94-541-00   | Tank Only                                                             |
| 7      | Spray Wand    | 94-542-00   | Spray Wand with Hose<br>Clamp and Inline Strainer                     |
| 8      | Pump Cover    | 94-543-00   | Pump Cover and Mounting<br>Screws                                     |
| 9      | Spray Hose    | 94-544-00   | Spray Hose and Hardware                                               |