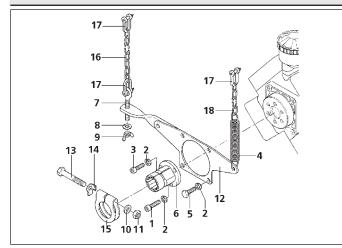

# Parts List for 9910-KIT2204, 9910-KIT2200 and 9910-KIT2203

Figure 3. Female Splined Coupler Kit 9910-KIT2204 Installation

| REF.<br>NO. | PART<br>NUMBER | DESCRIPTION  | QTY.<br>REQ'D. |
|-------------|----------------|--------------|----------------|
|             |                |              |                |
| 1           | 9910-160671    | Bolt         | 3              |
| 2           | 9910-200231    | Washer       | 10             |
| 3           | 9910-620470    | Bolt         | 3              |
| 4           | 9910-650380    | Spring       | 1              |
| 5           | 9910-620340    | Bolt         | 4              |
| 6           | 9910-620270    | Shaft        | 1              |
| 7           | 9910-320630    | Eye bolt     | 1              |
| 8           | 9910-320620    | Washer       | 1              |
| 9           | 9910-320610    | Wing nut     | 1              |
| 10          | 9910-320131    | Washer       | 1              |
| 11          | 9910-320130    | Nut          | 1              |
| 12          | 9910-650350    | Pump bracket | 1              |
| 13          | 9910-320170    | Bolt         | 1              |
| 14          | 9910-500171    | Washer       | 1              |
| 15          | 9910-500160    | Clamp        | 1              |
| 16          | 9910-320640    | Chain        | 1              |
| 17          | 9910-650340    | Chain hook   | 4              |
| 18          | 9910-320641    | Chain        | 1              |

### Female Splined Coupler Kit 9910-KIT2204 (See Fig. 3).

- 1. Install the splined shaft adapter (Ref. 6) onto the pump shaft and secure with three allen head bolts (Ref. 1) and three washers (Ref. 2).
- 2. Install the torque arm bracket over the shaft of the pump. Align the holes and secure with the four bolts (Ref. 5) and four washers (Ref. 2) placed in the top two holes in the bracket.
- 3. Position the clamp (Ref. 15) over the groove in the splined shaft adapter. Install the bolt (Ref. 13) into the clamp.
- 4. Slide the pump assembly onto the PTO shaft and secure by tightening the bolt (Ref. 13).
- 5. Attach chains to the bracket and secure to the tractor to prevent rotation of the pump during operation.