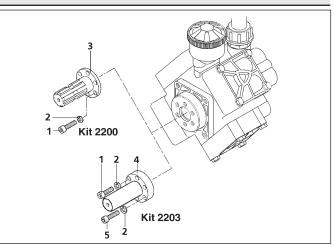

### Parts List for 9910-KIT2204

Figure 4. Male Splined Shaft Kit 9910-KIT2200 and Solid Shaft Kit 9910-KIT2203

#### Parts List for 9910-KIT2200 and 9910-KIT2203

| REF.<br>NO. | PART<br>NUMBER | DESCRIPTION     | QTY.<br>REQ'D. |
|-------------|----------------|-----------------|----------------|
| 1           | 9910-160671    | Bolt            | 3              |
| 2           | 9910-200231    | Washer          | 6              |
| 3           | 9910-620240    | Shaft, 6 spline | 1              |
| 4           | 9910-621600    | Shaft, 1 inch   | 1              |
| 5           | 9910-620470    | Bolt            | 3              |

### Solid Shaft Kit 9910-KIT2203 Male Splined Shaft Kit 9910-KIT2200 (See Fig. 4).

1. Install shaft adapter onto pump and secure with allen bolts and washers.