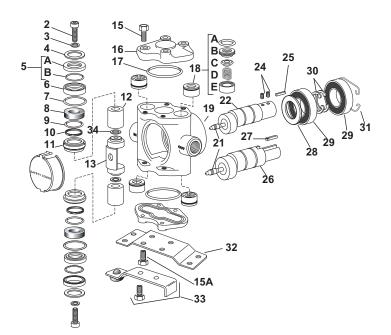

Hollow Shaft Assembly No. 5500-5321 Consists of one No. 5501-5321 Crankshaft Sub-Assembly, two No. 1810-0013 Retaining Rings, two No. 2008-0001 Main Bearings, and one No. 2130-0007 Bearing Shield.

| Ref.<br>No. | Qty.<br>Req'd.   | Part<br>No. | Description                          |
|-------------|------------------|-------------|--------------------------------------|
|             |                  |             |                                      |
| 2           | 2                | 2220-0039   | Socket Head Cap Screw                |
| 3           | 2                | 2270-0042   | Washer                               |
| 4           | 2                | 1830-0056   | Retainer                             |
| 5           | 2                | 2150-0027   | Seal Assembly: Consists of No.       |
|             |                  |             | 2150-0049 Seal (Ref. A) and No.      |
|             |                  | 4000 0054   | 1440-0061 Support Ring (Ref. B)      |
| 6           | 2<br>2           | 1830-0054   | Seal Retainer                        |
| 7           |                  | 1720-0079   | O-ring for Seal Retainer             |
| 8           | 2                | 1440-0037   | Guide                                |
| 9           | 2                | 1720-0064   | O-ring for Seal Ring                 |
| 10          | 2<br>2<br>2<br>2 | 1440-0010   | Seal Ring                            |
| 11          | 2                | 1830-0053   | Guide Retainer                       |
| 12          | 2                | 3500-0021   | Plunger (steel, Model 5321)          |
| 12          | 2                | 3500-0036   | Plunger (ceramic, Model 5322)        |
| 13          |                  | 0502-5300   | Connecting Rod (Model 5321)          |
| 13          | 1                | 0504-5300   | Connecting Rod (Model 5322)          |
| 14          | 1                | 0608-5300   | Safety Cover                         |
| 15          |                  | 2210-0063   | Cylinder Head Bolt (8 bolts required |
|             |                  |             | for Model 5321C-H Hollow Shaft       |
|             |                  |             | Pump; 4 bolts required for Top       |
|             |                  |             | Cylinder Head ONLY on Solid Shaft    |
| 454         |                  | 0040 0004   | Pumps)                               |
| 15A         | 4                | 2210-0064   | Extra Long Cylinder Head Bolt for    |
|             |                  |             | securing mounting base to Solid      |
| 10          |                  | 0004 50000  | Shaft Models                         |
| 16          | 2<br>2           | 0201-53000  | - ,                                  |
| 17          | 2                | 1720-0038   | O-ring for Cylinder Head             |

| Ref.<br>No. | Qty.<br>Req'd. | Part<br>No. | Description                                                                                                                                                                                                       |
|-------------|----------------|-------------|-------------------------------------------------------------------------------------------------------------------------------------------------------------------------------------------------------------------|
| 18          | 1 set          | 3430-0197   | Set of four No. 3400-0073 Unitized<br>Valve Assemblies: Consists of four<br>each: O-ring (Ref. A), Valve Seat<br>(Ref. B), Valve Poppet (Ref. C), Valve<br>Spring (Ref. D), and Valve Spring<br>Retainer (Ref. E) |
| 19          | 1              | 0108-5300C  | Body (Cast Iron)                                                                                                                                                                                                  |
| 21          | 1              | 2405-0006   | Grease Fitting                                                                                                                                                                                                    |
| 22          | 1              |             | Hollow Shaft Sub-Assembly (see listing above)                                                                                                                                                                     |
| 24          | 2              | 2230-0017   | Set Screws for Hollow Shaft                                                                                                                                                                                       |
| 25          | 1              | 1610-0011   | Spline Key for Hollow Shaft                                                                                                                                                                                       |
| 26          | 1              |             | Solid Shaft Sub-Assembly (see listing above)                                                                                                                                                                      |
| 27          | 1              | 1610-0007   | Spline Key for Solid Shaft                                                                                                                                                                                        |
| 28          | 1              | 2130-0007   | Shield                                                                                                                                                                                                            |
| 29          | 2              | 2008-0001   | Main Bearing                                                                                                                                                                                                      |
| 30          | 2              | 1810-0013   | Retaining Ring (shaft)                                                                                                                                                                                            |
| 31          | 1              | 1820-0025   | Retaining Ring (housing)                                                                                                                                                                                          |
| 32          | 1              | 1510-0041   | Mounting Base for Solid Shaft Models                                                                                                                                                                              |
| 33          | 1              | 3420-0030   | Torque Arm Kit for Hollow Shaft<br>Models - Consists of No. 2820-0035<br>Torque Arm, No. 1450-0003 Bumper<br>and two No. 2210-0064 Bolts                                                                          |
| 34          | 2              | 2270-0097   | Washer (Model 5322 only)                                                                                                                                                                                          |