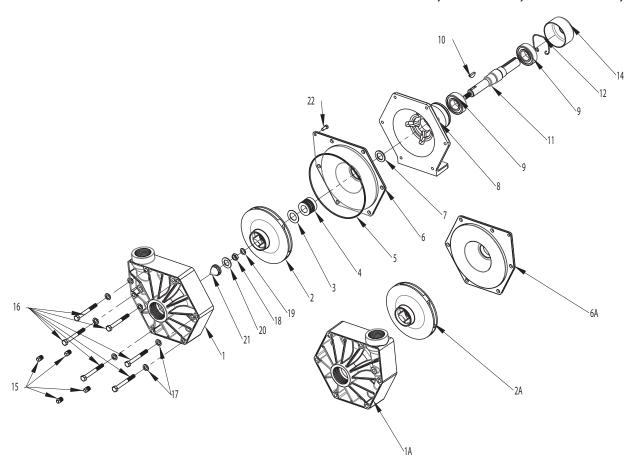

## **Replacement Parts**

The following drawings show the pumps and their replacement parts. Only genuine replacement parts should be used, failure to follow this warning can result in damage to property, serious injury or death. If the pump malfunctions or is defective it should be sent back to Hypro for service.

## 9203P-S, 9203P-SR, 9203P-SR-B, 9213P

Seal Kit for Stainless Series: No. 3430-0333 consists of:

(1) Ref. 3 Gasket (1) Ref. 4 Mechanical Seal

(1) Ref. 5 O-Ring

(1) Ref. 19 Washer (1) Ref. 20 Gasket

Silicon Carbide Seal Kit No. 3430-0590 consists of:

(1) Ref. 4 Mechanical Seal (1) Ref. 5 O-Ring

(1) Ref. 19 Washer

(1) Ref. 20 Gasket

**NOTE**: When ordering parts, give QUANTITY, PART NUMBER, DESCRIPTION, and COMPLETE MODEL NUMBER. Reference numbers are used ONLY to identify part in the drawing and are NOT to be used as order numbers.

| Ref.<br>No. | Qty.<br>Req'd. | Part No.   | Description            |
|-------------|----------------|------------|------------------------|
| 1           | 1              | 0700-9000P | Pump Casting (9203P-S) |
| 1A          | 1              | 0701-9500P | Pump (Casting) Reverse |
| 2           | 1              | 0403-9000P | Impeller (9203P-S)     |
| 2A          | 1              | 0402-9000P | Impeller (9203P-S)-R   |
| 3           | 1              | 1700-0101  | Gasket                 |
| 4           | 1              | 3430-0333  | Mechanical Seal        |
| 4A          | 1              | 3430-0590  | Mechanical Seal        |
| 5           | 1              | 1721-0083  | O-Ring                 |
| 6           | 1              | 0750-9000P | Back Cover (9203P-S)   |
| 6A          | 1              | 0700-9500P | Back Cover Reverse     |
| 7           | 1              | 1410-0083  | Slinger Ring           |
| 8           | 1              | 0702-9200C | Flange                 |
| 9           | 2              | 2008-0001  | Bearing                |

| Ref.<br>No. | Qty.<br>Req'd. | Part No.  | Description                    |
|-------------|----------------|-----------|--------------------------------|
| 10          | 1              | 04432     | Woodruff Key (Stainless Steel) |
| 11          | 1              | 3430-0846 | Shaft (316 Stainless Steel)    |
| 12          | 1              | 2120-0009 | Retaining ring                 |
| 13          | 1              | 2120-0039 | Key                            |
| 14          | 1              | 2300-0034 | Plastic Cap                    |
| 15          | 4              | 2406-0016 | Plug                           |
| 16          | 6              | 2210-0087 | Hex Head Bolt                  |
| 17          | 6              | 2270-0041 | Washer                         |
| 18          | 1              | 2250-0051 | Jam Nut                        |
| 19          | 1              | 2270-0057 | Washer                         |
| 20          | 1              | 1700-0097 | Gasket                         |
| 21          | 1              | 2250-0052 | Impeller Nut                   |
| 22          | 1              | 2210-0088 | Screw                          |