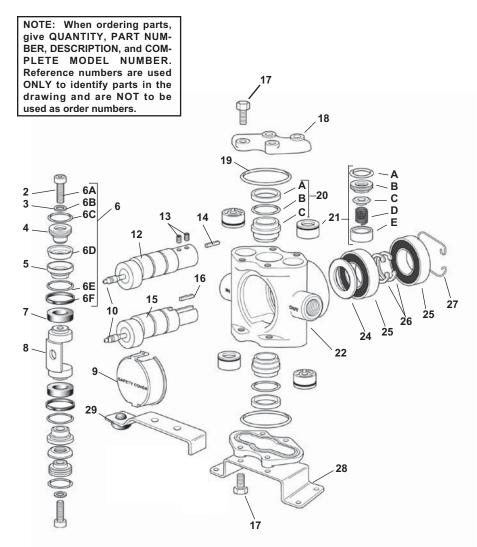

#### **Crankshaft Assemblies**

Sub-Assemblies include Shaft (Ref. 12 or 15) with Cam Bearing, Grease Fitting Assembly (Ref. 10), Set Screws for Hollow Shaft (Ref. 13) and Spline Key (Ref. 14 or 16).

Complete Assemblies include the Sub-Assembly plus parts identified by Reference Numbers 24-26.

| Sub-Assembly<br>Part No.                | Complete Assembly Part No. | Pump<br>Model |  |  |  |
|-----------------------------------------|----------------------------|---------------|--|--|--|
| with 5/8" (I.D.) Hollow Shaft (Ref. 12) |                            |               |  |  |  |
| 5501-5315                               | 5500-5315                  | 5315C-H       |  |  |  |
| 5501-5320                               | 5500-5320                  | 5320C-H       |  |  |  |
| 5501-5325                               | 5500-5325                  | 5325C-H       |  |  |  |
| 5501-5330                               | 5500-5330                  | 5330C-H       |  |  |  |
|                                         |                            |               |  |  |  |
| with 5/8" Solid Shaft (Ref. 15)         |                            |               |  |  |  |
| 5001-5315                               | 5000-5315                  | 5315C         |  |  |  |
| 5001-5320                               | 5000-5320                  | 5320C         |  |  |  |
| 5001-5325                               | 5000-5325                  | 5325C         |  |  |  |
| 5001-5330                               | 5000-5330                  | 5330C         |  |  |  |
|                                         |                            |               |  |  |  |

| Ref. | Qty.   | Part       |                                          |
|------|--------|------------|------------------------------------------|
| No.  | Req'd. | No.        | Description                              |
| 2    | 2      | 2220-0012  | Piston Cap Screw                         |
| 3    | 2      | 2270-0011  | Washer                                   |
| 4    | 2      | 1830-0017  | Piston Cup Spreader                      |
| 5    | 2      | 1410-0030  | Cup Backing Plate                        |
| 6    | 1      |            | Piston Stack Parts Kit (see listinabove) |
| 7    | 2      | 1440-0004  | Piston Guide                             |
| 8    | 1      | 0502-5300  | Connecting Rod                           |
| 9    | 1      | 0608-5300  | Safety Cover                             |
| 10   | 1      | 2405-0006  | Grease Fitting Assembly                  |
| 12   | 1      |            | Crankshaft Assemblies — Hollow Shaft     |
|      |        |            | Models, see listing above                |
| 13   | 2      | 2230-0017  | Set Screw for Hollow Shaft               |
| 14   | 1      | 1610-0011  | Spline Key for Hollow Shaft              |
| 15   | 1      |            | Crankshaft Assemblies — Solid Shaft      |
|      |        |            | Models, see listing above                |
| 16   | 1      | 1610-0007  | Spline Key for Solid Shaft               |
| 17   | 8      | 2210-0062  | Cylinder Head Bolt                       |
| 18   | 2      | 0204-5300C | Cylinder Head (Cast Iron)                |
| 19   | 2      | 1720-0038  | O-ring for Cylinder Head                 |
| 20   | 1      | 3430-0209  | Ni-Resist Cylinder Sleeve Assembly       |
|      |        |            | Consists of two each of No. 1830-0033    |
|      |        |            | Retainer (Ref. A), No. 1720-0079         |
|      |        |            | O-ring (Ref. V), and No. 3550-0018       |
|      |        |            | Sleeve (Ref. C)                          |

| Ref. | Qty.   | Part       |                                                                                                                                                                                                               |
|------|--------|------------|---------------------------------------------------------------------------------------------------------------------------------------------------------------------------------------------------------------|
| No.  | Req'd. | No.        | Description                                                                                                                                                                                                   |
| 21   | 1 set  | 3430-0197  | Set of four No. 3400-0073 Unitized<br>Valve Assemblies: Consists of four<br>each: O-ring (Ref. A), Valve Seat (Ref.<br>B), Valve Poppet (Ref. C), Valve<br>Spring (Ref. D), Valve Spring Retainer<br>(Ref. E) |
| 22   | 1      | 0108-5300C | Body (Cast Iron)                                                                                                                                                                                              |
| 24   | 1      | 2130-0007  | Bearing Shield                                                                                                                                                                                                |
| 25   | 2      | 2008-0001  | Main Bearing (Ball Bearing)                                                                                                                                                                                   |
| 26   | 2      | 1810-0013  | Bearing Retainer Ring (shaft)                                                                                                                                                                                 |
| 27   | 1      | 1820-0025  | Bearing Retainer Ring (housing)                                                                                                                                                                               |
| 28   | 1      | 1510-0056  | Mounting Base                                                                                                                                                                                                 |
| 29   | 1      | 2820-0040  | Torque Arm - for Electric Motor Mounting                                                                                                                                                                      |