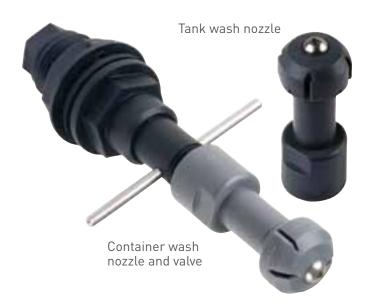

## High Performance Tank & Container Wash Spray Nozzles

### Features & Benefits

- Strategically-designed, fluid-driven fan jets provide thorough cleaning of chemical residue
  - Container wash nozzle features four fluid-driven rotating jets that target all corners of the containers
  - Tank wash nozzle features eight fluid-driven rotating jets that cover upper tank surfaces
- Reliable, self-flushing water bearing design resists chemical trapping and unlike competitive offerings, has no ball bearings to seize
- Easy operation push-valve, ideal for use with container wash nozzle, requires the same force to activate spraying at all pressures
- Optimum performance from 30 to 70 psi, with a working range down to 15 psi
- Tank wash nozzle includes adapter for use in high pressure applications, up to 150 psi
- Connection is compatible with 1/2-inch BSP and NPT fittings
- Chemically-resistant and durable PVDF polymer construction

### Order Information

| Photo Reference | Description                         |
|-----------------|-------------------------------------|
| A&B             | ProClean container nozzle and valve |
| А               | ProClean container wash nozzle      |
| В               | ProClean push-valve assembly        |
| С               | ProClean tank wash nozzle           |
|                 |                                     |