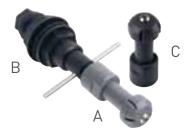

### Order Information

| Photo Reference | Description                         |
|-----------------|-------------------------------------|
| A&B             | ProClean container nozzle and valve |
| А               | ProClean container wash nozzle      |
| В               | ProClean push-valve assembly        |
| С               | ProClean tank wash nozzle           |
|                 |                                     |