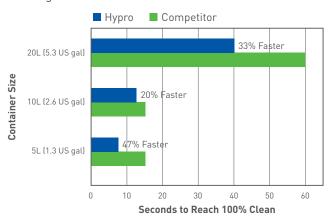

### **Performance**

ProClean container wash nozzles provide fast and efficient cleanout of chemical jugs. The result is faster turnaround during refilling operations and improved safety when recycling/disposing of used containers.

The chart below illustrates how ProClean beats the competition by reaching 100% clean faster: