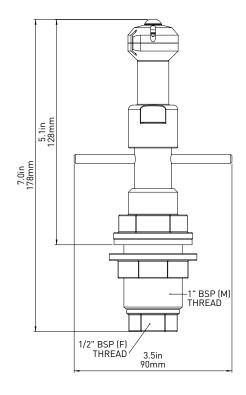

## **Dimensional Drawing**

375 5TH AVE NW, NEW BRIGHTON, MN 55112 WWW.HYPROPUMPS.COM PH: 800-424-9776 ORDERS FAX: 800-323-6496

Because we are continuously improving our products and services, Pentair reserves the right to change specifications without prior notice.