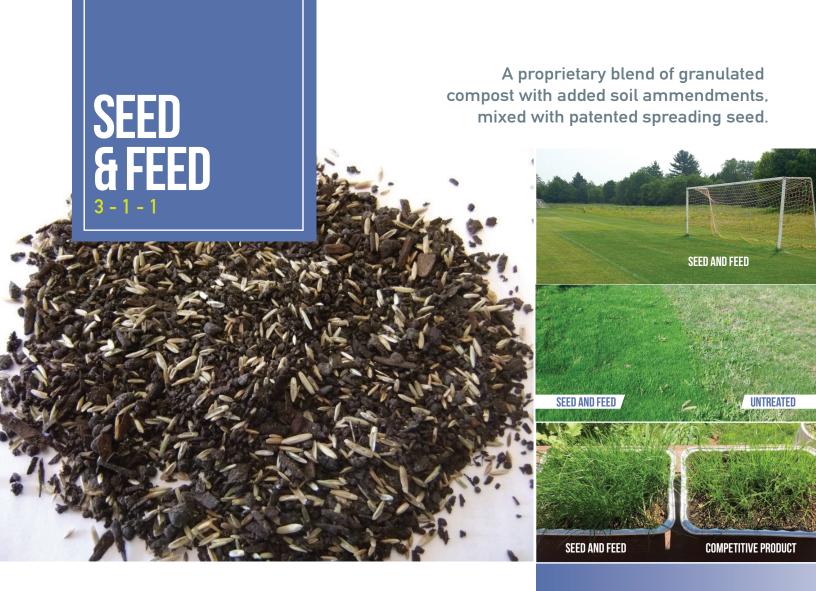

## **SEED & FEED**

Our proprietary Seed and Feed formula delivers the ideal mix of patented grass seed with compost to ensure a quick and successful seeding every time\*. Seed and Feed is perfect for overseeding applications, spot repairs or as part of a maintenance program to thicken lawns and other turfgrass areas.

Our compost, which is granulated with added soil ammendments, is dust and odor free and spreads easily. It stimulates microbial activity and boosts soil health, while delivering much needed nutrients to young, establishing plants.

After several years of testing and development, we are confident our Seed and Feed will outperform any of its competitors.

BAG SIZE: 40 LB Application rate: 10 LB/1,000 FT2

For Inquiries Please Contact Us: 519.942.9333