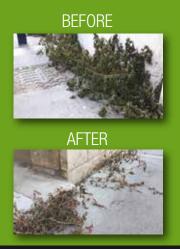

well as to their size by a quick adjustment for more comfort.

The handle may be reversed around the steering column to change between "pushed" and "pulled" ergonomic control modes.



L x W x H depending on whether
The trolley is being pushed/pulled
3 tiller height settings
33", 36" & 39"

Dimensions of trolley when folded L x W x H
Net unladen weight
30"/49" x 22" x 39"
33", 36" & 39"
31" x 22" x 22"
27.5 lbs



Various holders are provided onto which the lance, hose and accessories (not supplied) may be fastened.

The gas cylinder is held in place by a tensioner and rests on mount.

The width of the punctureproof wheels can traverse over sandy or difficult areas



A parking brake allows the trolley to be stabilised when operating on a slope.



### **High Velocity Heating System**





0 hazardous chemicals,100% natural innovation

# **SRIPAGREEN**

Eliminate weeds in one season











C E 📤 DVGW 🕦 CSA ...



# RIPAGREEN NAVIGATES CURBS AND OBSTACLES WITH EASE





With the RIPAGREEN® kit

weeding becomes naturally easy