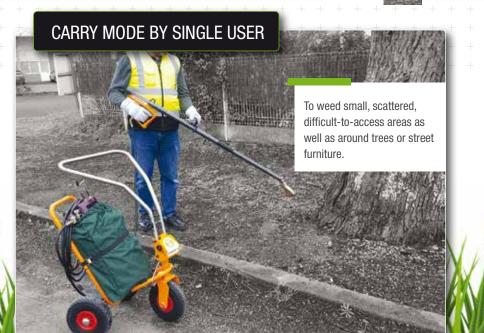

# RIPAGREEN NAVIGATES CURBS AND OBSTACLES WITH EASE

With the RIPAGREEN® kit

weeding becomes naturally easy