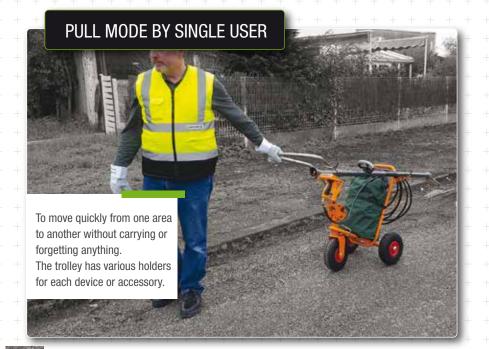

The handle may be reversed around the steering column to change between "pushed" and "pulled" ergonomic control modes.

L x W x H depending on whether
The trolley is being pushed/pulled
3 tiller height settings
33", 36" & 39"

Dimensions of trolley when folded L x W x H
Net unladen weight
30"/49" x 22" x 39"
33", 36" & 39"
31" x 22" x 22"
27.5 lbs

Various holders are provided onto which the lance, hose and accessories (not supplied) may be fastened.