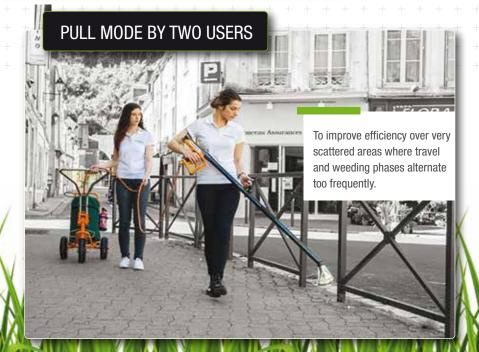

The handle may be reversed around the steering column to change between "pushed" and "pulled" ergonomic control modes.

L x W x H depending on whether
The trolley is being pushed/pulled
3 tiller height settings
33", 36" & 39"