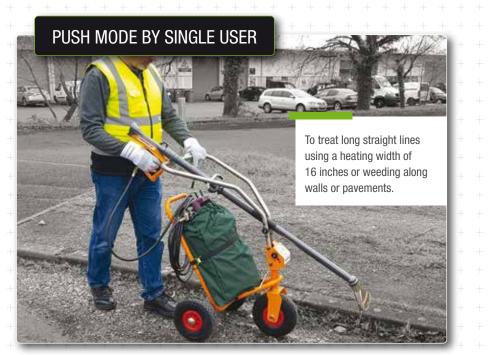

The handle may be reversed around the steering column to change between "pushed" and "pulled" ergonomic control modes.

L x W x H depending on whether
The trolley is being pushed/pulled
3 tiller height settings
33", 36" & 39"