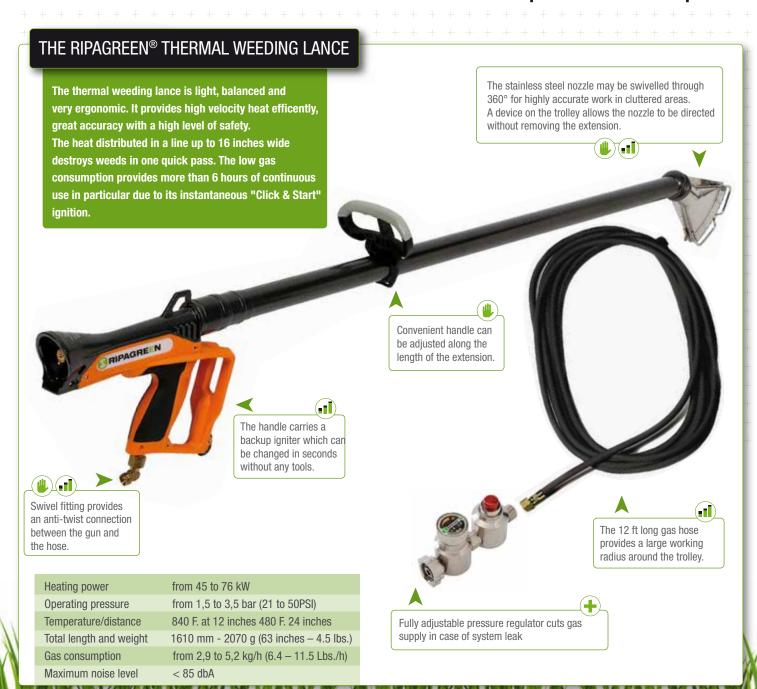

## The RIPAGREEN® kit is made up of two components: A THERMAL WEEDING LANCE AND A MOBILE TROLLEY