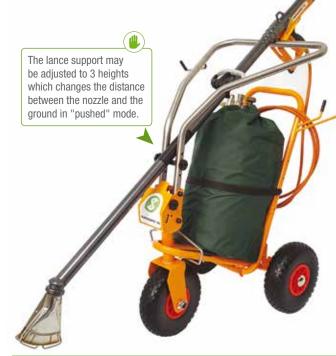

#### THE RIPAGREEN® MOBILE TROLLEY

Operators will appreciate the handling of the Ripagreen® Mobile trolley which instantly adapts to each working mode as well as to their size by a quick adjustment for more comfort.

The handle may be reversed around the steering column to change between "pushed" and "pulled" ergonomic control modes.

L x W x H depending on whether
The trolley is being pushed/pulled
3 tiller height settings
33", 36" & 39"

Dimensions of trolley when folded L x W x H
Net unladen weight
30"/49" x 22" x 39"
33", 36" & 39"
31" x 22" x 22"
27.5 lbs

Various holders are provided onto which the lance, hose and accessories (not supplied) may be fastened.

The gas cylinder is held in place by a tensioner and rests on mount.

The width of the punctureproof wheels can traverse over sandy or difficult areas

A parking brake allows the trolley to be stabilised when operating on a slope.