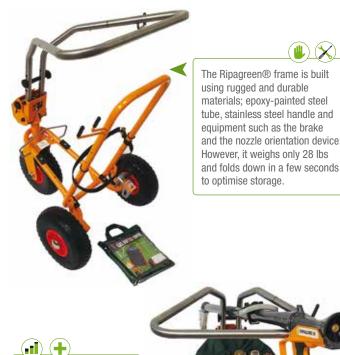

#### THE RIPAGREEN® MOBILE TROLLEY

Operators will appreciate the handling of the Ripagreen® Mobile trolley which instantly adapts to each working mode as well as to their size by a quick adjustment for more comfort.

Dimensions of trolley when folded L x W x H
Net unladen weight
30"/49" x 22" x 39"
33", 36" & 39"
31" x 22" x 22"
27.5 lbs

Various holders are provided onto which the lance, hose and accessories (not supplied) may be fastened.

The gas cylinder is held in place by a tensioner and rests on mount.

The width of the punctureproof wheels can traverse over sandy or difficult areas

A parking brake allows the trolley to be stabilised when operating on a slope.